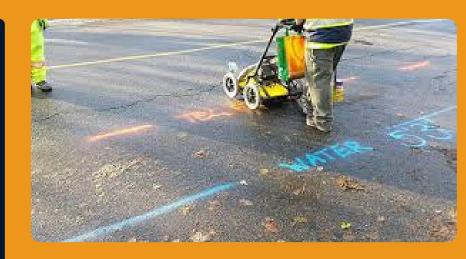

# UTILITY LOCATION AND IDENTIFICATION

Our advanced techniques and technology allow us to precisely map out utility locations, safeguarding projects from costly delays and ensuring compliance with safety regulations.

### **Underground Service Location**

Allism Construction Services is an expert in underground utility location, employing cutting-edge detecting technologies to pinpoint the precise location of buried utilities. Our accurate mapping guarantees that excavation and construction projects go safely without causing harm to essential infrastructure, including communication cables, water pipes, and electricity lines.