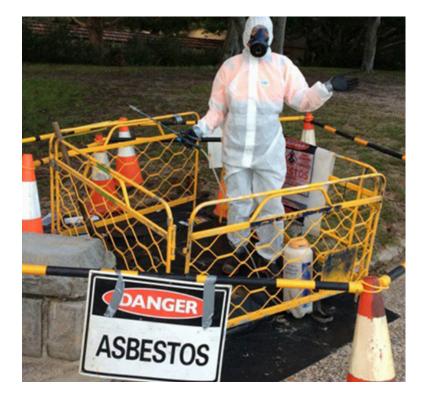

# **ASBESTOS REMOVAL**

Allism Construction Services is committed to offering dependable and effective solutions to safeguard the health and safety of all parties involved because it recognizes the important importance of asbestos management.

At Allism, we provide a wide range of asbestos management services that are customized to your specific needs. Our expert team is prepared to tackle a range of duties, such as the continuous management of asbestos in commercial buildings and the safe disposal of materials containing asbestos. To guarantee that every project is carried out with the utmost care and precision, minimizing risks and guaranteeing compliance with all safety standards, we abide by strict regulatory standards and industry <u>best practices</u>. Allism Construction Services, offers we offer comprehensive asbestos removal services across South Australia (SA), Victoria (VIC), and Western Australia (WA). We provide detailed quotes for your specific job and outline the necessary procedures to ensure a safe and compliant removal process. Based in Eastern Melbourne, our reputation for responsible and professional asbestos management makes us a trusted choice for all your asbestos removal needs.

As a registered Class B Asbestos Removal Company, we are qualified to handle a wide range of projects, from residential and office asbestos removal to large-scale commercial works. Our experienced team is trained to execute every task with the highest standards of safety and efficiency, ensuring that all asbestos materials are managed according to industry regulations.