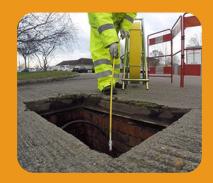

# **HYDRO EXCAVATION (NDD)**

Hydro excavation is a safe, economical, and non-destructive digging technique that Allism Construction Services provides. It is perfect for locating subsurface services in places where their precise placement is unclear. When there is a high risk of damage to subterranean infrastructure or when assets are not identified on site drawings, this strategy is especially helpful.

### **NON-DESTRUCTIVE DIGGING (NDD)**

At Allism Construction Services, we offer non-destructive digging (NDD) as a safe and efficient method for uncovering underground utilities without causing damage. This method allows for the preciexposing of buried services by gently breaking up the earth with high pressure water or air. With our non-destructive digging services, you can be sure that excavation is done as safely as possible and that subterranean assets are protected to the fullest extent possible.